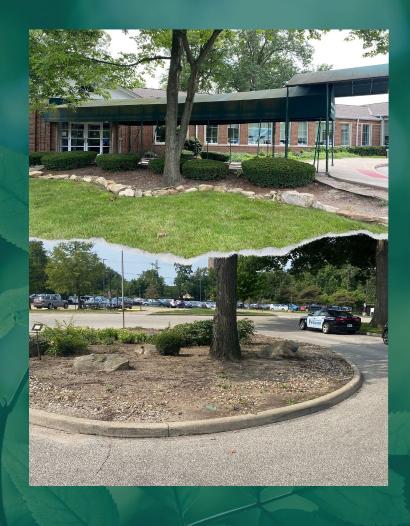

#### Project Outline:

The current landscape was outdated and needed to be reconceptualized.

Multiple shrubs and plants were not in good health and the overall aesthetic was dull. The area had not had a proper landscape "clean-up" nor a mulch application in years. The landscape needed more vibrancy and sustainable plant life to really spruce it up and provide a welcoming entrance to the facility.

The old landscape lacked color, conformity, and tidiness. The space was bare in areas and over populated with plants in others.

Before...