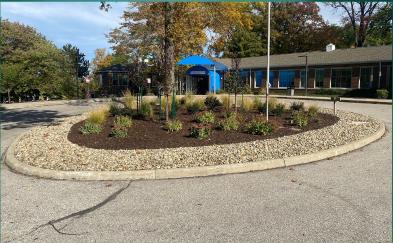

#### JBLC Project Solutions

- Removed of all of the dead, dying or unappealing plant material.
- Installation of flowering trees and a mix of sustainable plants such as ornamental grasses, colorful perennials, and shrubs.
- Applied new soil to all landscape beds to provide nutrients and a strong growing season for all new plant materials.
- Edged all landscape beds and cleared all leaves and debris.
- Covered all landscape bed with high quality mulch to aid plant maintenance and enliven the property's curb appeal.

### **Project Outcomes:**

JBLC created a beautiful and welcoming entrance space full of colorful plants. The reimagined entrance landscape is now lively, neat, and well maintained.

We are proud to add this updated property landscape to our portfolio.