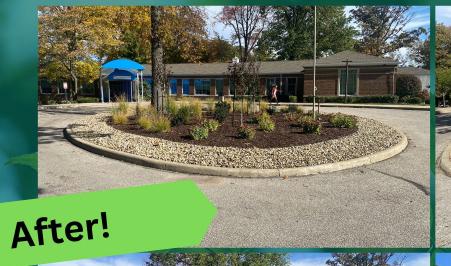

#### JBLC Project Solutions

- Removed of all of the dead, dying or unappealing plant material.
- Installation of flowering trees and a mix of sustainable plants such as ornamental grasses, colorful perennials, and shrubs.
- Applied new soil to all landscape beds to provide nutrients and a strong growing season for all new plant materials.
- Edged all landscape beds and cleared all leaves and debris.
- Covered all landscape bed with high quality mulch to aid plant maintenance and enliven the property's curb appeal.

### **Project Outcomes:**

JBLC created a beautiful and welcoming entrance space full of colorful plants. The reimagined entrance landscape is now lively, neat, and well maintained.

We are proud to add this updated property landscape to our portfolio.